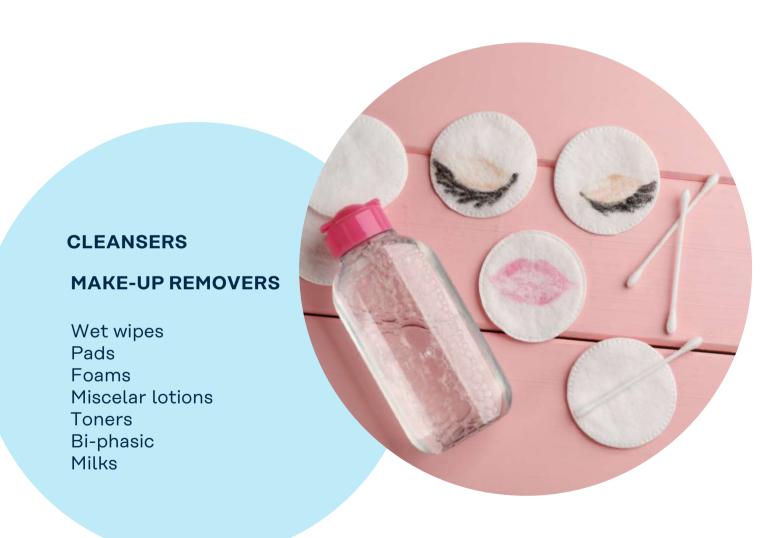

### **CLEANSERS**

Leaves a nice silky skin feel, not tacky.

Efficient for removing make-up.

Improves foam.

Immediate moisturizing effect.

Improves sebum and keratin plug cleansing.